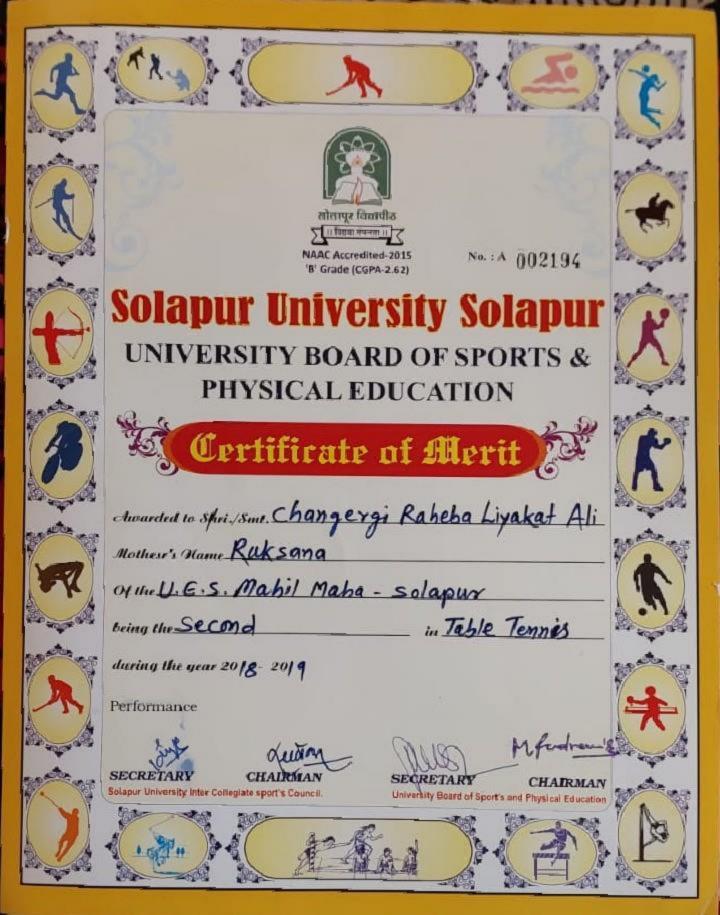

### पुण्यश्लोक अहिल्यादेवी होळकर सोलापूर विद्यापीठ, सोलापूर Punyashlok Ahilyadevi Holkar Solapur University, Solapur

केगाव सोलापुर

इंपीएबीएक्स ०२१७ -२७४४७७८ (११ लाइन्स) विस्तृत क्र २२५ फॅक्स-०२१७-२७४४७७०

: http://su.digitaluniversity.ac, www.sus.ac.in

Email: dsw@sus.ac.in

जावक पुआहोसोविसो/विद्यार्थी विकास/२०२१-२२/ 2/14

fa. 2 9 MAR 2022

प्रति, मा. प्राचार्य,

| 8   | ए. आर. बुर्ला महिला वरिष्ठ महाविद्यालय,                  | १२   | छत्रपती शिवाजी रात्र महाविद्यालय सोलापूर       |
|-----|----------------------------------------------------------|------|------------------------------------------------|
| ę · | डी.बी.एफ. दयानंद कला व शास्त्र महाविद्यालय,              | १३   | व्हीं जी शिवदारे महाविद्यालय सोलापूर           |
| 3   | हिराचंद नेमचंद कॉलेज ऑफ कॉमर्स                           | 88   | असेंट कॉलेज सोलापूर                            |
| 8   | संगमेश्वर कॉलेज, मोलापूर                                 | १५   | सुवर्णलता गांधी महाविद्यालय, वैराग             |
| 4   | वालचंद कॉलेज ऑफ आर्टस सायंन्स सोलापूर                    | १६ 🗸 | युईएस महिला महाविद्यालय, सोलापूर               |
| Ę   | सी.बी खेडगीज कॉलेज अक्कलकोट                              | १७   | श्रीमान भाऊसाहेब झाडबुके महाविद्यालय, बाशी.    |
| 9   | श्री. शिवाजी महाविद्यालय, बाशीं.                         | 86   | एस के एन सिहगड अभियात्रिकी महाविद्यालय, कोर्टी |
| 6   | भारत महाविद्यालय, जेऊर (म.रेल्वे).                       | 2,9  | डी पो बी दयानंद शिक्षणशास्त्र महाविद्यालय,     |
| 9   | सोलापूर सोशल असोमिऐशनचे चे आर्ट्स ॲन्ड<br>कॉमर्स सोलापूर | 20   | कम्तृरवाई कांलेज आंफ एज्यूकेशन सोलापूर         |
| १०  | वसुधरा कला महाविद्यालय सोलापूर                           | २१   | शिक्षणशास्त्र महाविद्यालय, बाशी                |
| 22  | संत दामाजी महाविद्यालय मंगळवेढा                          |      |                                                |

विषय: सजनरंग नियतकालीक २०२०-२१ स्पर्धेचा निकाल पाठविणे बाबत.

महोदय/महोदया,

प्रस्तूत विद्यापीटाच्या विद्यार्थी विकास विभागातर्फ व्यवसायिक व पारंपरिक महाविद्यालयाची सृजनरंग २०२१-२१ नियतकालीक स्पर्धा आयोजीत करण्यात आलेली होती. स्पर्धेचा निकाल जाहीर करण्यात आला असून सदर निकाल आपल्या माहीतीस्तव पाटविण्यात येत आहे कळावे.