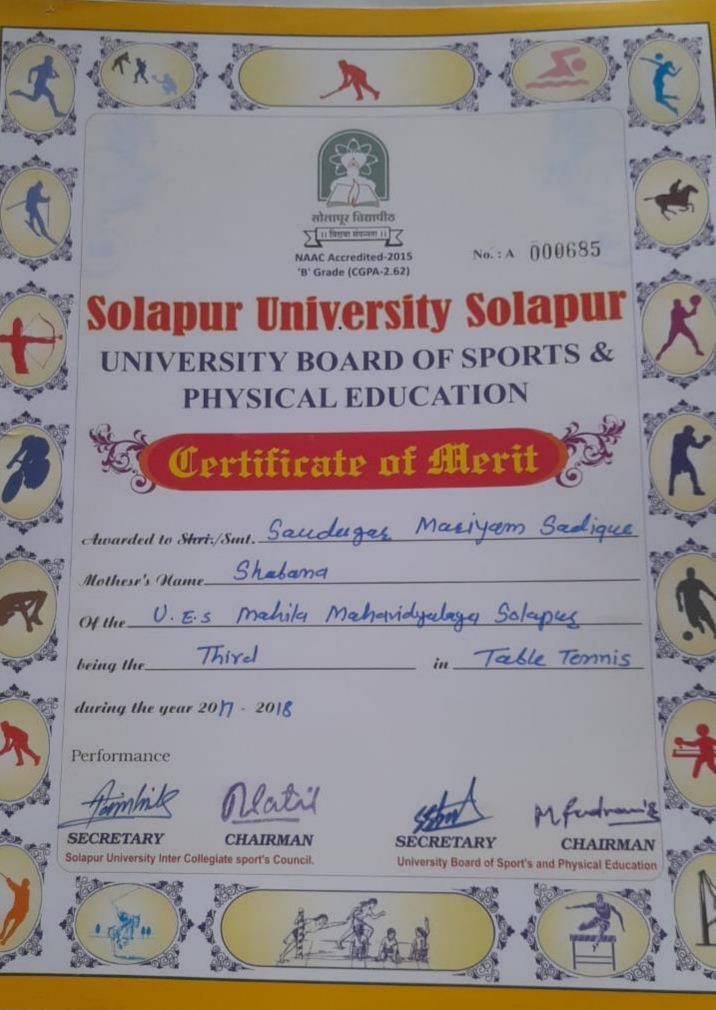

विद्यार्थी विकास विभाग

Mfudran's

पुण्यश्लोक अहिल्यादेवी होळकर स्रोलापर विद्यापीत

#### SUB - JUNIOR, JUNIOR & SENIOR - BOYS & GIRLS

ORGANISED BY

FOOTBALLTENNIS ASSOCIATION OF SOLAPUR CITY & DISTRICT, MAHARASHTRA, FOOTBALLTENNIS ASSOCIATION

ALL INDIA FOOTBALLTENNIS ASSOCIATION

MEMBER

ALL INDIA FOOTBALL TENNIS ASSOCIATION. FEDERATION OF INTERNATIONAL FOOTBALL TENNIS ASSOCIATION.