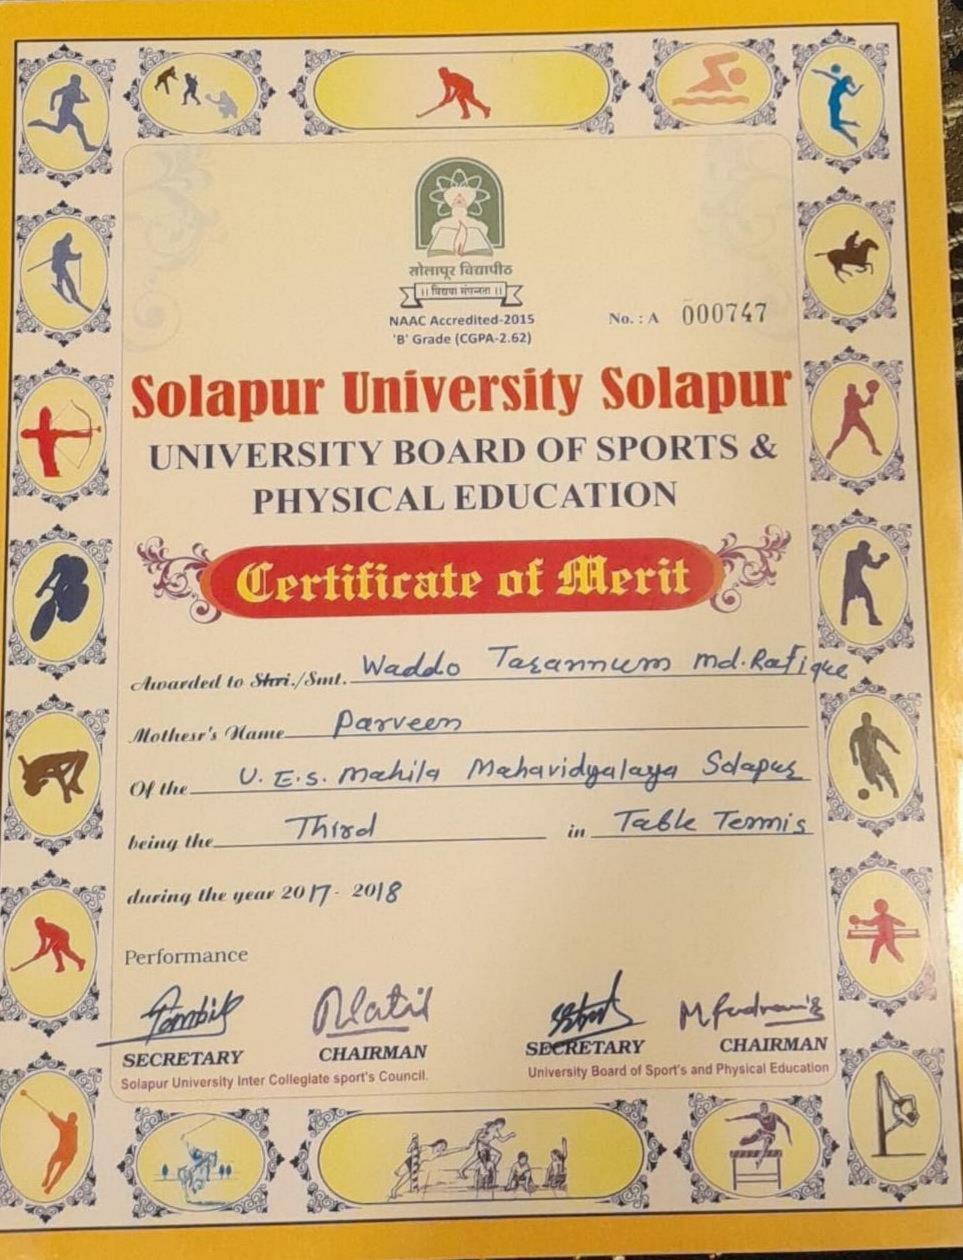

# पुण्यश्लोक अहिल्यादेवी होळकर

विद्यार्थी विकास विभाग

नियतकारिक भाषा

Wolf Principle By

पुण्च प्रलंक आंग्रल्याच्या होत्वक पोलापुर विद्यापीट. पालापुर यहच्या वर्वाने आयोतित केलेल्य

ें भूगनगा २०३० २<u>१ वर्षा भागियत्तकारिक स्मित्</u>त पारंपनिक महर्मवसारुवात्तन