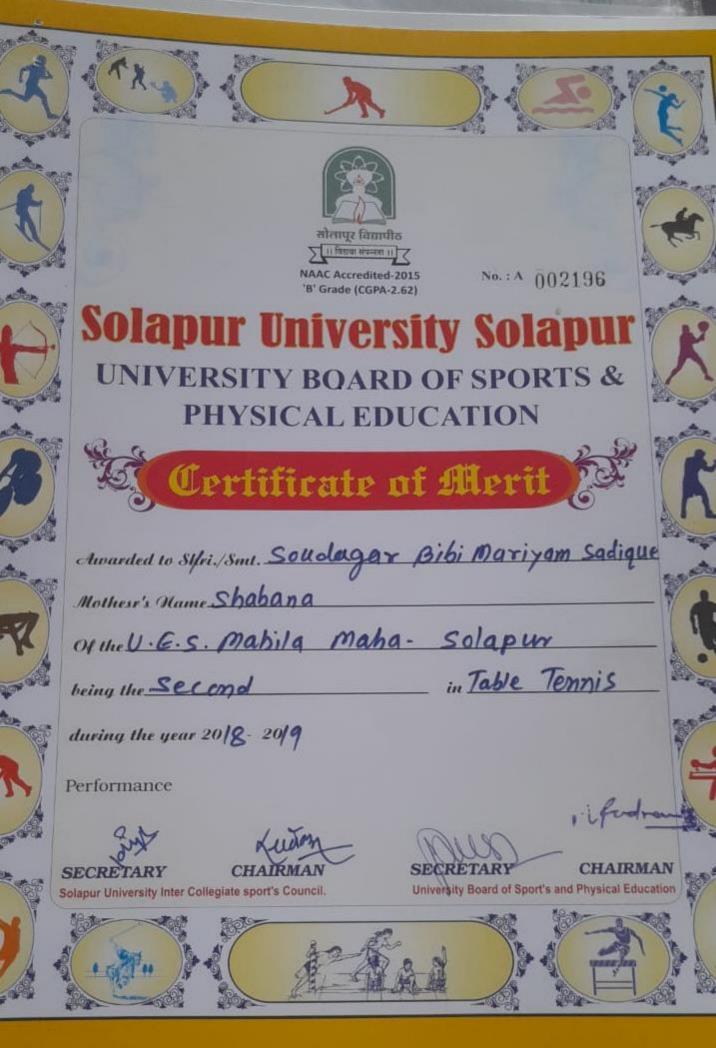

सदर स्पर्धेत सहभागी होवून बक्षीस प्राप्त झालेल्या विद्यार्थ्याचे प्रमाणपत्र आपणास पाठविण्यातं येत आहेत कृपया त्याचा स्विकार व्हावा.

कळावे.

आपला विश्वास

प्र.संचालक

विद्यार्थी विकास विभाग

Union Education Society's Mahila Mahavidyalaya, Solapur. Inward No.: 806

विषय: सजनरंग नियतकालीक २०२०-२१ स्पर्धेचा निकाल पाठविणे बाबत.

महोदय/महोदया,

प्रस्तूत विद्यापीटाच्या विद्यार्थी विकास विभागातर्फ व्यवसायिक व पारंपरिक महाविद्यालयाची सृजनरंग २०२१-२१ नियतकालीक स्पर्धा आयोजीत करण्यात आलेली होती. स्पर्धेचा निकाल जाहीर करण्यात आला असून सदर निकाल आपल्या माहीतीस्तव पाटविण्यात येत आहे कळावे.