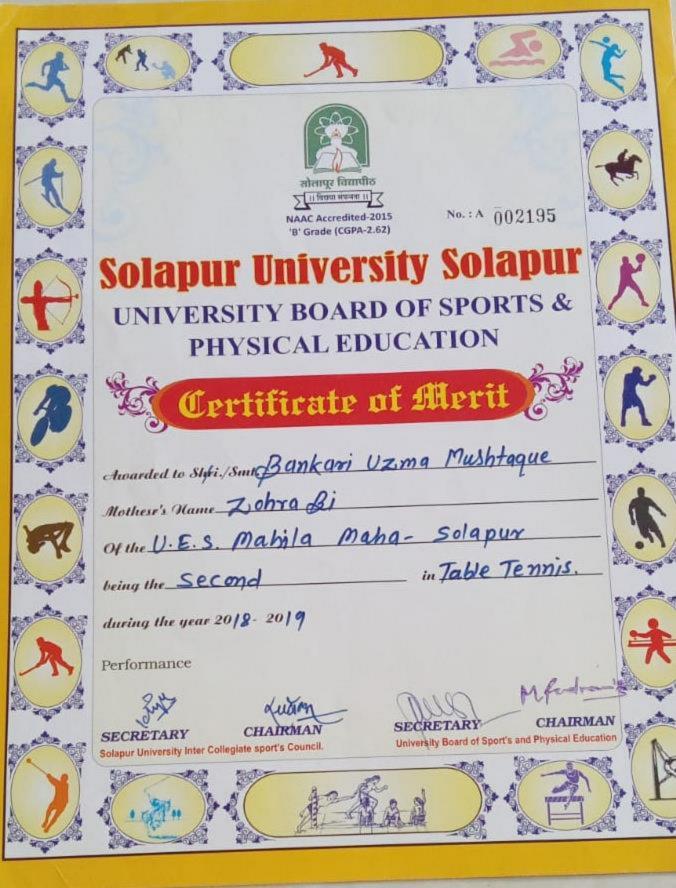

संत दामाजी महाविद्यालय, मंगळवेढा

शिक्षणशास्त्र महाविद्यालय ,बार्शी,

Srujanrang - Magazine - 2020 - 2021 University Letter

विषय:- ;- सूजनरंग नियतकालीक २०२०-२१ स्पर्धेचे प्रमाणपत्र पाठविण्याबाबत महोदय,

विद्यार्थ्यामधील सुप्त कंला गुणांना वाव मिळावा, त्याच्यातील सृजनशीलतेची जोपसना होऊन ती वृंध्यिगत व्हावी या उदेशाने विद्यार्थी विकास विभागातर्फे सृजनरंग २०२०-२१ नियतकालीक स्पर्धा आयोजीत करण्यात . आलेली होती.

सदर स्पर्धेत सहभागी होवून बक्षीस प्राप्त झालेल्या विद्यार्थ्याचे प्रमाणपत्र आपणास पाठविण्यातं येत आहेत कृपया त्याचा स्विकार व्हावा.

कळावे.

आपला विश्वास

प्र.संचालक

विद्यार्थी विकास विभाग

Union Education Society's Mahila Mahavidyalaya, Solapur. Inward No.: 806