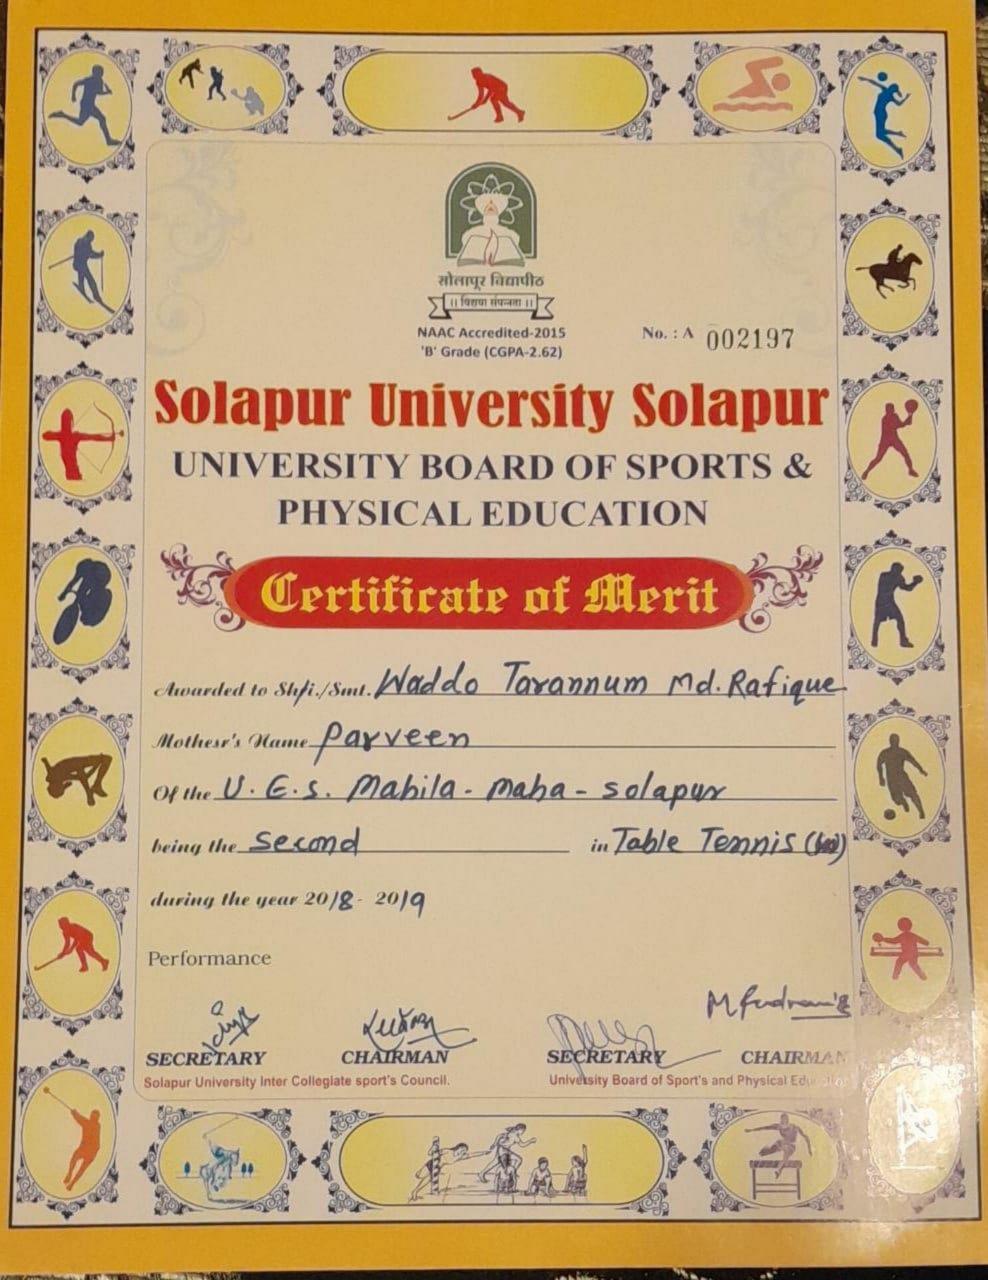

### पुण्यश्लोक अहिल्यादेवी होळकर सोलापूर विद्यापीठ, सोलापूर Punyashlok Ahilyadevi Holkar Solapur University, Solapur

केगाव सोलापुर

इंपीएबीएक्स ०२१७ -२७४४७७८ (११ लाइन्स) विस्तृत क्र २२५ फॅक्स-०२१७-२७४४७७०

: http://su.digitaluniversity.ac, www.sus.ac.in

Email: dsw@sus.ac.in

जावक पुआहोसोविसो/विद्यार्थी विकास/२०२१-२२/ 2/14

fa. 2 9 MAR 2022

प्रति, मा. प्राचार्य,

| 8   | ए. आर. बुर्ला महिला वरिष्ठ महाविद्यालय,                  | १२   | छत्रपती शिवाजी रात्र महाविद्यालय सोलापूर       |
|-----|----------------------------------------------------------|------|------------------------------------------------|
| ę · | डी.बी.एफ. दयानंद कला व शास्त्र महाविद्यालय,              | १३   | व्हीं जी शिवदारे महाविद्यालय सोलापूर           |
| 3   | हिराचंद नेमचंद कॉलेज ऑफ कॉमर्स                           | 88   | असेंट कॉलेज सोलापूर                            |
| 8   | संगमेश्वर कॉलेज, मोलापूर                                 | १५   | सुवर्णलता गांधी महाविद्यालय, वैराग             |
| 4   | वालचंद कॉलेज ऑफ आर्टस सायंन्स सोलापूर                    | १६ 🗸 | युईएस महिला महाविद्यालय, सोलापूर               |
| Ę   | सी.बी खेडगीज कॉलेज अक्कलकोट                              | १७   | श्रीमान भाऊसाहेब झाडबुके महाविद्यालय, बाशी.    |
| 9   | श्री. शिवाजी महाविद्यालय, बाशीं.                         | 86   | एस के एन सिहगड अभियात्रिकी महाविद्यालय, कोर्टी |
| 6   | भारत महाविद्यालय, जेऊर (म.रेल्वे).                       | 2,9  | डी पो बी दयानंद शिक्षणशास्त्र महाविद्यालय,     |
| 9   | सोलापूर सोशल असोमिऐशनचे चे आर्ट्स ॲन्ड<br>कॉमर्स सोलापूर | 20   | कम्तृरवाई कांलेज आंफ एज्यूकेशन सोलापूर         |
| १०  | वसुधरा कला महाविद्यालय सोलापूर                           | २१   | शिक्षणशास्त्र महाविद्यालय, बाशी                |
| 22  | संत दामाजी महाविद्यालय मंगळवेढा                          |      |                                                |

विषय: सजनरंग नियतकालीक २०२०-२१ स्पर्धेचा निकाल पाठविणे बाबत.

महोदय/महोदया,

प्रस्तूत विद्यापीटाच्या विद्यार्थी विकास विभागातर्फ व्यवसायिक व पारंपरिक महाविद्यालयाची सृजनरंग २०२१-२१ नियतकालीक स्पर्धा आयोजीत करण्यात आलेली होती. स्पर्धेचा निकाल जाहीर करण्यात आला असून सदर निकाल आपल्या माहीतीस्तव पाटविण्यात येत आहे कळावे.