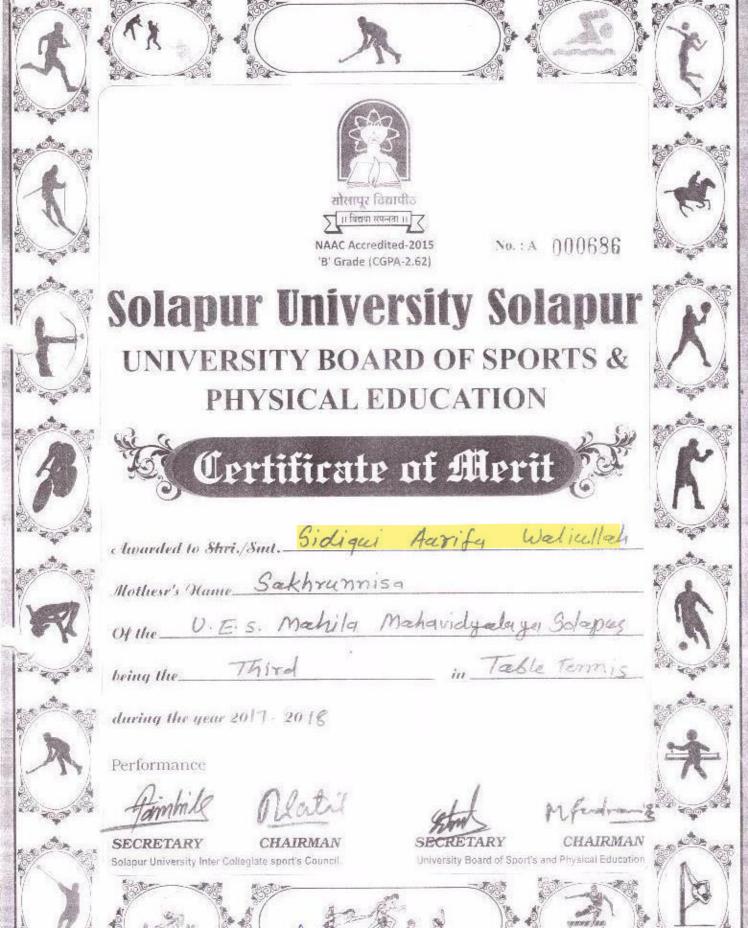

था. /कुमारा

PERMITTED THE WASHINGTON

यामा उत्पादनाता अन्यान महिन्द्रीया कनापकामा नेइटर्न हरायाना क

मिलोक्निवावहरू हे प्रमाणाचि रणवान वत आहे. स्वांच्या या यहावहर हार्किक आंगलिक

ांचालक

की की बास

#### SUB - JUNIOR, JUNIOR & SENIOR - BOYS & GIRLS

ORGANISED BY

FOOTBALLTENNIS ASSOCIATION OF SOLAPUR CITY & DISTRICT, MAHARASHTRA, FOOTBALLTENNIS ASSOCIATION

ALL INDIA FOOTBALLTENNIS ASSOCIATION

MEMBER

ALL INDIA FOOTBALL TENNIS ASSOCIATION. FEDERATION OF INTERNATIONAL FOOTBALL TENNIS ASSOCIATION.